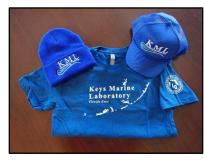

Short-Sleeve 'Cool Blue' T-shirt

**Ball Cap** 

Small

One size

Medium

Large

X-Large XX-Large **Acrylic Beanie** 

One size