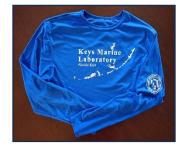

## Long-Sleeve Royal blue Rash Guard

Small

X-Large XX-Large

Medium

Large

X-Large

XX-Large